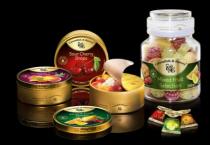

#### **GOLDEN SEAL**

The golden seal is embossed with the Cavendish & Harvey signature and then carefully sealed on the golden tin to preserve the freshness of the drops inside.

**ICING SUGAR** 

Our drops in tins are dusted with icing sugar and sealed in a premium gold tin for the highest quality freshness.

## THE GOLDEN SEAL.

#### UNIQUENESS

 Only brand offering a branded seal foil

Seal honours gifting heritage

#### BRANDING

- Higher premium impact
- Proof of originality

#### QUALITY

- Embossed seal is a visible quality statement
- Tangible freshness experience for longer -lasting indulgence