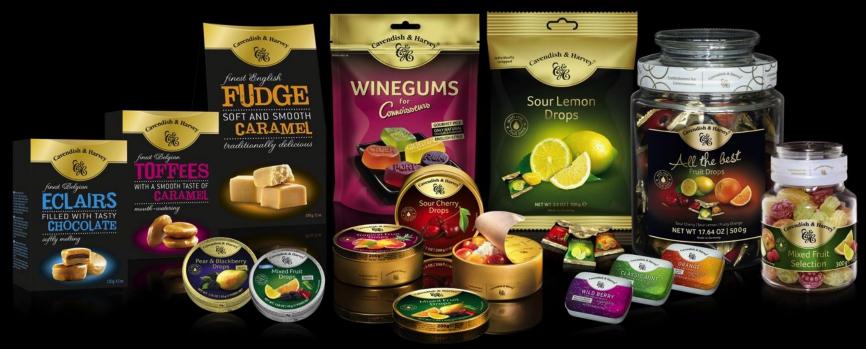

# CAVENDISH & HARVEY PRODUCT PORTFOLIO.

# THE WORLD OF CAVENDISH AND HARVEY!

- Travel Tins
- Jars
- Individually wrapped

- Winegums
- Toffees, Eclairs, Fudge
- Mints