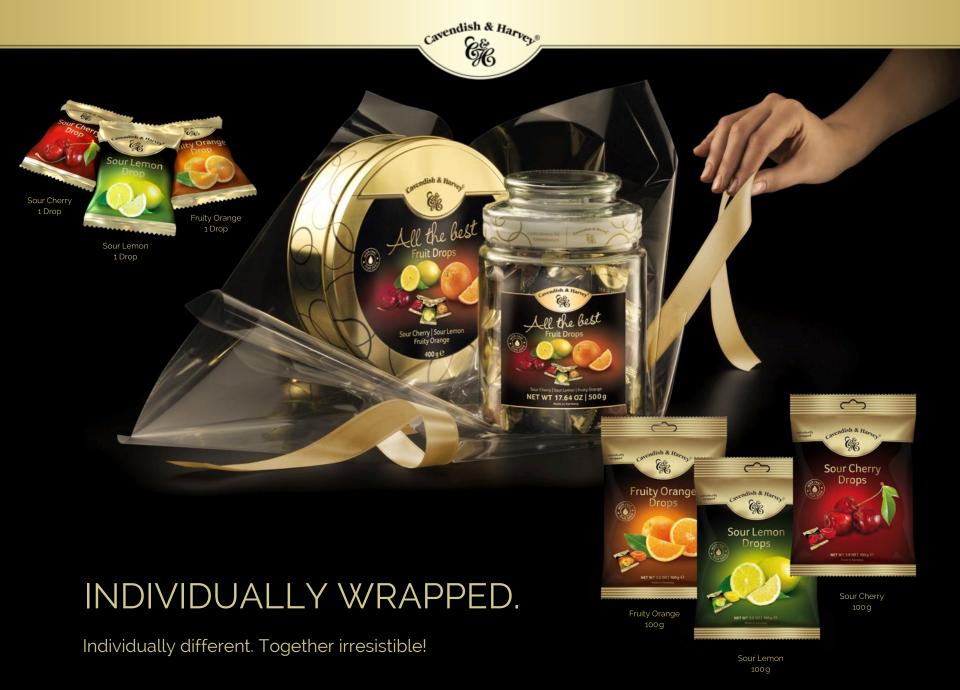

# THE WORLD OF CAVENDISH AND HARVEY!

- Travel Tins
- Jars
- Individually wrapped

- Winegums
- Toffees, Eclairs, Fudge
- Mints