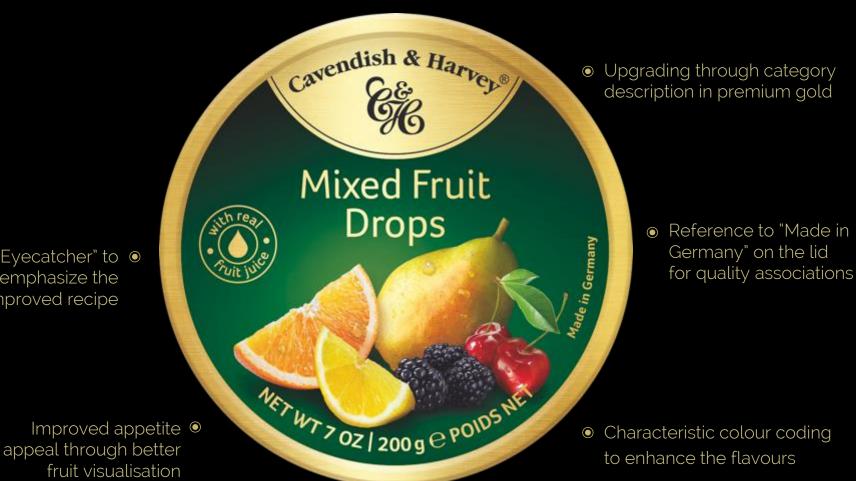

### IMPROVED INGREDIENTS. NEW DESIGN.

#### MIXED FRUIT DROPS

Mixed Fruit 200 g

Tropical Fruit 200 g

Wild Berry 175 g

Citrus Fruit 200 g

Pear & Blackberry Mango & Kiwi 200 g

200 g

Mixed Fruit 175 g