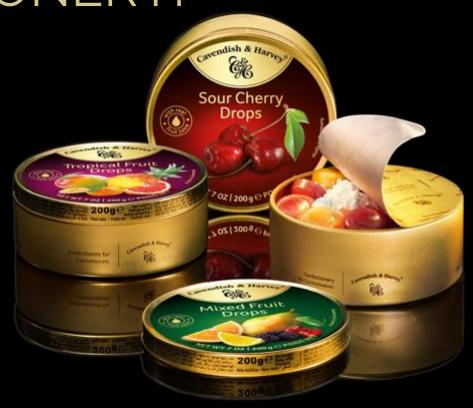

# CAVENDISH & HARVEY PRODUCT PORTFOLIO.

# THE WORLD OF CAVENDISH AND HARVEY!

- Travel Tins
- Jars
- Individually wrapped

- Winegums
- Toffees, Eclairs, Fudge
- Mints

#### MIXED FRUIT DROPS

Mixed Fruit 200 g

Tropical Fruit 200 g

Wild Berry 175 g

Citrus Fruit 200 g

Pear & Blackberry Mango & Kiwi 200 g

200 g

Mixed Fruit 175 g