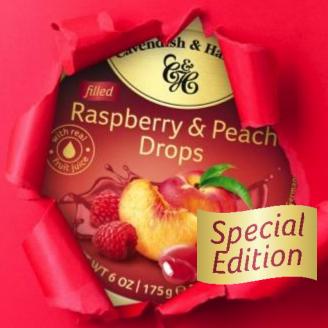

#### FILLED FRUIT DROPS

Multivitamin

Strawberry 175 g

SUGAR FREE DROPS

Raspberry & Peach 175 g

# SPECIAL EDITION. FILLED RASPBERRY & PEACH DROPS!

17% increase in sales of filled fruit drops\*

<sup>\*</sup> Source: internal sales data

- 30% more filling due to new drop shape
- Attracts new target groups
- Satisfies your customer's need for variety and innovation