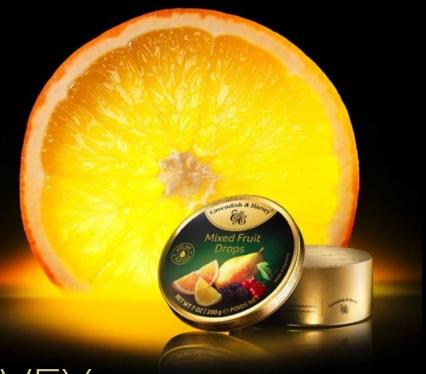

#### FRESHLY SQUEEZED TASTE!

Our master sweet-makers have created recipes with real fruit juice for a taste that connoisseurs of fine confectionery will find impossible to resist.

#### MIXED FRUIT DROPS

Mixed Fruit 200 g

Tropical Fruit 200 g

Wild Berry 175 g

Citrus Fruit 200 g

Pear & Blackberry Mango & Kiwi 200 g

200 g

Mixed Fruit 175 g