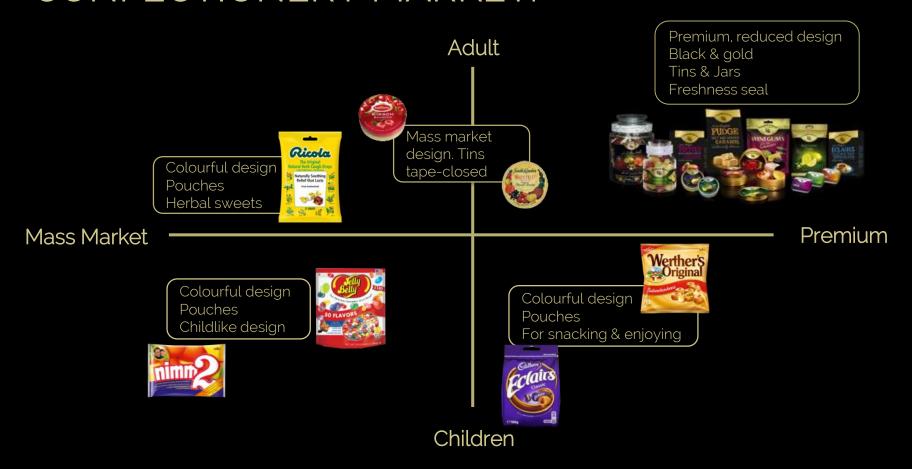

### CONFECTIONERY MARKET.

Dominated by mass market products | Positioned in the adult premium segment | Dominates a high-value market niche