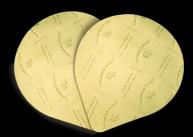

#### **GOLDEN SEAL**

The golden seal is embossed with the Cavendish & Harvey signature and then carefully sealed on the golden tin to preserve the freshness of the drops inside.

**ICING SUGAR** 

Our drops in tins are dusted with icing sugar and sealed in a premium gold tin for the highest quality freshness.